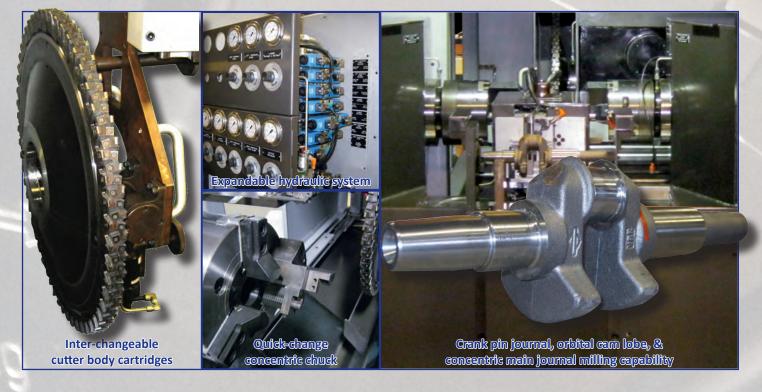

## **Features:**

- Crank Pin Journal Milling
- Orbital Cam Lobe Milling
- Concentric Main Journal Milling
- Complete Journal Profile Achieved
- Various Control Systems Available
- CNC-controlled Geometry
- Onboard Tool-Wear & Load Monitoring Telemetry

## ECM1>24 External Crankshaft Mill

- Heavy-duty long life box ways
- Polymer concrete filled base
- Custom loader for operator safety
- User friendly operation & diagnostics
- Fast work part change-over

- Totally enclosed guarding
- Base designed for chip flow and ease of cleaning
- Highly flexible for various part types
- Custom locating devices for accurate positioning
- 1 year machine warranty

2600 East Hwy 30 Kearney, NE 68848 Fax (308) 234-4834 PO Box 400 (308) 234-9497 inter-motion.com