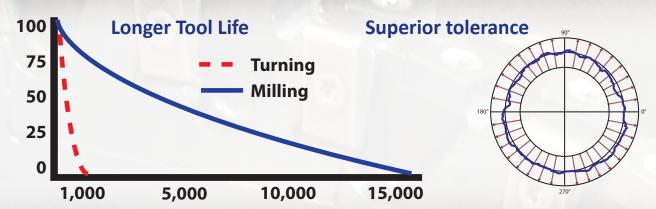

## **External Crankshaft Mill**

- Increased tool life
- Coolant-free operation
- No mechanical changeover for stroke variations
- Faster cycle time vs turningReduced grinding stock achieved